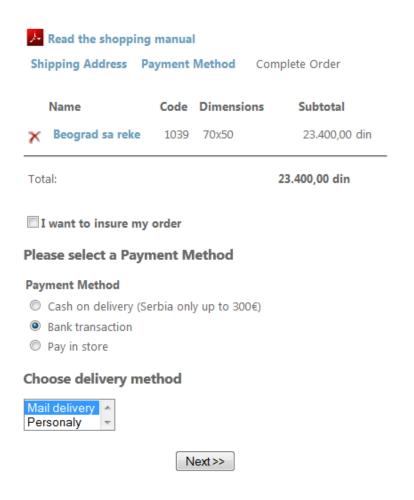

# Performing shopping procedure

Image 4 - Personal Information

Here you can find the date you left during user account creation. If you want to change them, you should click on the link Update Address. Shipping address could be additionally specified if you click Add a new Shipping Address (checkout the image 4). Otherwise, the default option is - Default (Same as Billing) so the order will be shipped to the address you left during account creation. Click on Next>>. The next step is provides you options for paying, shipping and insuring (Image 5). You can choose on-line payment meth which means that you will pay by using credit/debit card, and also some of the traditional payment methods (if you are about to pay with credit/debit card, checkout Paying chapter and also for more information about other payment methods). You should know that the Cash on Delivery payment method is able only if you are from Serbia and the total product price is less than 300 EUR. If you choose a bank transfer as a payment method, you should pay in next 4 working days, and if you choose to pay in store, you have to come in store and pay in next 4 working days too. If you click "I want to insure my order" checkbox, Gallery AS will pay the insurance of the order and the insurance price will be calculated in total order price and you can see it. It is usually 3% of the total order price. At the and you can choose the delivery method. If you choose Mail delivery, the order will be shipped to the address you've left. And if you choose Personally, you should pick up your products in our store. You should know that the packaging price will be calculated if you choose the Mail delivery. Click on Next.

Image 5 – Payment Method, Delivery System, and Insurance

After you click Next, coming step is the order overview (image 6).

|                | THE PROVIDED DATA AND CONFIRM THE ORDER!                                                                                                                                                                    |
|----------------|-------------------------------------------------------------------------------------------------------------------------------------------------------------------------------------------------------------|
| Shipping Addre | Skadarska 27<br>Beograd                                                                                                                                                                                     |
| Payment Metho  | od: Bank transaction                                                                                                                                                                                        |
| Please le      | eave a note to us with your order if you want to:                                                                                                                                                           |
|                |                                                                                                                                                                                                             |
|                |                                                                                                                                                                                                             |
|                |                                                                                                                                                                                                             |
|                | ■ I agree to the Terms of Service                                                                                                                                                                           |
| 1              | not responsible for any unwanted situation happened<br>ur personal lack of information. Please read the Terms                                                                                               |
| non-online pa  | fore completing the order. Payment deadline for<br>ayment methods is 4 working days after completing<br>ter that period, the order would be cancelled if the<br>at received. Thanks for using our services! |
| non-online pa  | ayment methods is 4 working days after completing<br>ter that period, the order would be cancelled if the                                                                                                   |