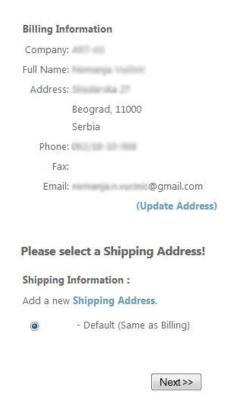

# Performing shopping procedure

Image 4 - Personal Information

Here you can find the date you left during user account creation. If you want to change them, you should click on the link Update Address. Shipping address could be additionally specified if you click Add a new Shipping Address (checkout the image 4). Otherwise, the default option is - Default (Same as Billing) so the order will be shipped to the address you left during account creation. Click on Next>>. The next step is provides you options for paying, shipping and insuring (Image 5). You can choose on-line payment meth which means that you will pay by using credit/debit card, and also some of the traditional payment methods (if you are about to pay with credit/debit card, checkout Paying chapter and also for more information about other payment methods). You should know that the Cash on Delivery payment method is able only if you are from Serbia and the total product price is less than 300 EUR. If you choose a bank transfer as a payment method, you should pay in next 4 working days, and if you choose to pay in store, you have to come in store and pay in next 4 working days too. If you click "I want to insure my order" checkbox, Gallery AS will pay the insurance of the order and the insurance price will be calculated in total order price and you can see it. It is usually 3% of the total order price. At the and you can choose the delivery method. If you choose Mail delivery, the order will be shipped to the address you've left. And if you choose Personally, you should pick up your products in our store. You should know that the packaging price will be calculated if you choose the Mail delivery. Click on Next.