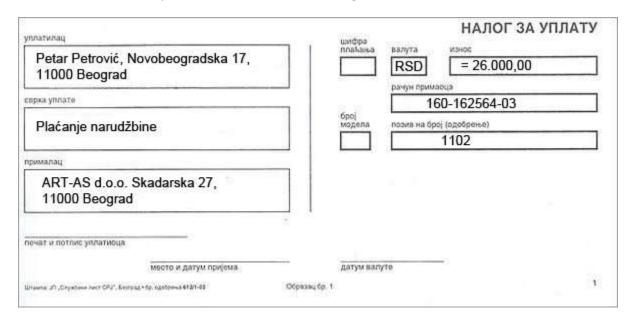

# Bank transfer (dinars)

In Serbia, you can pay directly to the bank account by using document called "Uplatnica" or "Nalog za uplatu" (payment request) which you can find in any bank or post office. Fill it out in the following way:

Уплатилац: Your first name, second name, and address

Сврха уплате: Order

Прималац: ART-AS d.o.o. Skadarska 27, 11000 Beograd

Валута: RSD

Износ: Total order price (check the email you will receive after completing the order)

Рачун примаоца: Our account in Banca Intesa(160-162564-03)

Позив на број (одобрење): Here you should enter the order number (from confirmation E-mail)

Take a look at the correctly filled out document in the image 8.

Image 8 – How to fill out "Uplatnica"