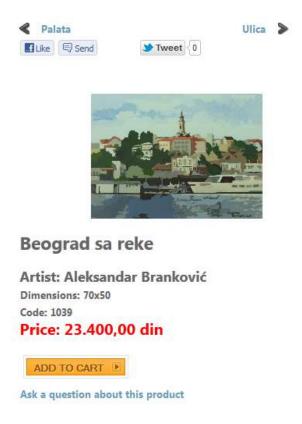

# Adding products to cart

On our web site you can find the menu named Art Store located on the left side, divided in a few categories (paintings by authors, paintings by motives, paintings by technique). By using this menu you can choose some of many different sub categories where you can get the list of products that belong to this category. If you are attracted by some product, you can click the product image or link Product details. After that, you can read a detailed product characteristic or zoom the product image. If you decide to buy it, you should click on Add to cart button (Image 1).

Image 1 – Adding articles to cart

Since you've done that, your cart will open. In a case you are not registered user, the registration menu will open. After you fill out and submit, on your email the activation link will be sent. After you click it, your account will be activated and you will be able to log on. Note that all the data you enter have to be valid because they are going to be used in order shipping. Your cart is used to organize your shopping. You can add or delete products and be informed about certain product price and total price. See image 2 for more information.